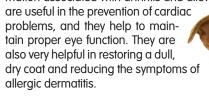

Omega 3, 6, & 9 Essential Fatty Acids reduce the inflammation associated with arthritis and alleviate joint stiffness. They

diagnose, treat, cure or prevent any diseases

Belivrubo