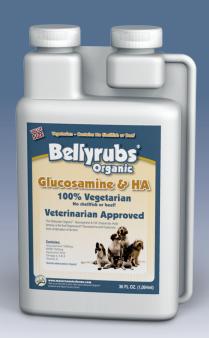

# Bellyrubs<sup>®</sup> Organic

## Glucosamine & HA

Bellyrubs Organic® Glucosamine & HA (Hyaluronic Acid) is the first Regenasure® Glucosamine and Hyaluronic Acid combination of its kind. It contains no shellfish or beef. It is 100% vegetarian and veterinarian approved. As a liquid it is absorbed more quickly and efficiently than tablets, offering faster results.

Bellyrubs Organic® Glucosamine & HA also contains MSM, Omega fatty acids 3,6,and 9, and vitamin C to support the overall wellbeing of your pet.

Bellyrubs Organic® Glucosamine & HA contains NO sugar, starch, salt, wheat, gluten, yeast, corn, milk, or soy derivatives.